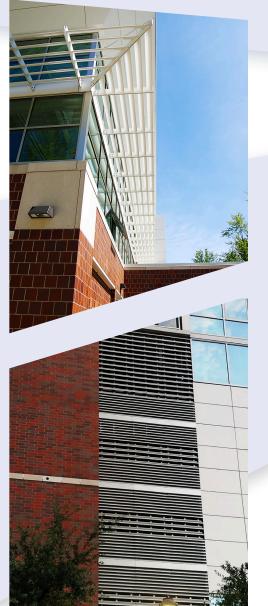

#### **SUNSHADES**

Pottorff's extruded aluminum sunshades are designed to provide style to a building's exterior while keeping the building interior cool. Perfect for sustainable or "green" environmentally conscious construction.

### **EQUIPMENT SCREENS**

Pottorff's extruded aluminum equipment screens offer a practical and visually appealing solution for concealing equipment. Designed for versatile use, they are suitable for both interior and exterior installations.