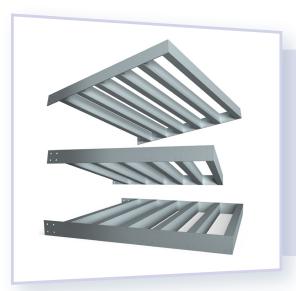

#### **SUNSHADES**

Pottorff's extruded aluminum sunshades are designed to provide style to a building's exterior while keeping the building interior cool. Perfect for sustainable or "green" environmentally conscious construction.

- 4", 6" and 8" Airfoil Blades
- 4" and 6" J-Blades
- 4", 6" and 8" Rectangular Tube Blades