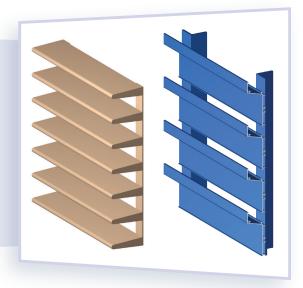

### **EQUIPMENT SCREENS**

Pottorff's extruded aluminum equipment screens offer a practical and visually appealing solution for concealing equipment. Designed for versatile use, they are suitable for both interior and exterior installations.

- 4" and 6" J-Blades
- 4" Airfoil Tube Blades
- 2-1/4" Horizontal Cladding
- 2-1/2" and 4" Vertical Cladding
- 4" and 5" Vertical V-Blade

directly underneath the canopy.