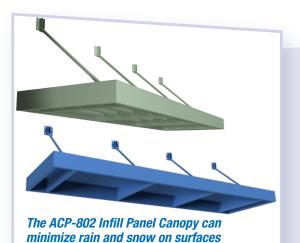

#### **CANOPIES**

Pottorff's extruded aluminum canopies are crafted to impart a distinctive style to a building's exterior while maintaining a cool indoor environment. They contribute to energy savings by minimizing glare and thermal load.

- 4" and 6" Airfoil Blades
- 6" J-Blades
- 8" Infill Panel

**POTTORFF**